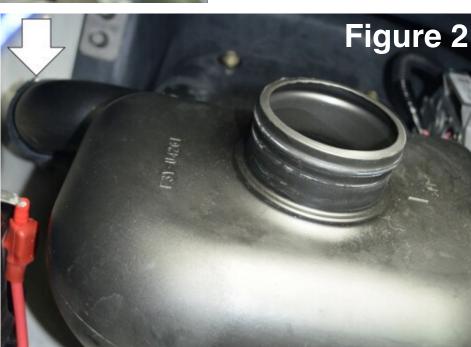

## Installation Steps:

- Step 1: Remove under seat storage trays, then remove the left and right side panels by removing 2 screws per side.
- Step 2: Remove the seat base, six screws in total, two on the left and right, and two near the tow hook in the rear.
- Step 3: Remove exhaust resonator by removing 3 clamps pictured in Figure 1 & 2
- Step 4: Re-use the two smaller clamps to install the Jetworks Free Flow Tube. Make sure to have the included silicone coupler is half installed on the water box exit and the free flow tube. Make sure clamps are tight and that the tube itself has as little tension as possible.