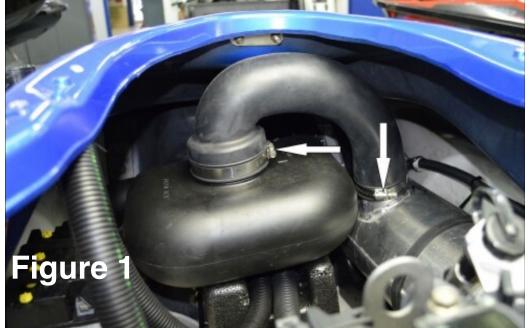

## Installation Steps:

- Step 1: Remove under seat storage trays, then remove the left and right side panels by removing 2 screws per side.
- Step 2: Remove the seat base, six screws in total, two on the left and right, and two near the tow hook in the rear.
- Step 3: Remove exhaust resonator by removing 3 clamps pictured in Figure 1 & 2
- Step 4: Re-use the two smaller clamps to install the Jetworks Free Flow Tube. Make sure to have the included silicone coupler is half installed on the water box exit and the free flow tube. Make sure clamps are tight and that the tube itself has as little tension as possible.